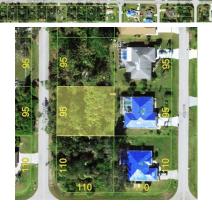

# 1228 Ardella St, Port Charlotte, FL 33952

- » MLS #: D6141254
- » Land | Lot: 10,454 ft<sup>2</sup>
- » More Info: 1228ArdellaSt.IsForSale.com

#### Remarks

Unique opportunity to own an over-sized vacant lot in the area of Port Charlotte. Convenient to US-41/Tamiami Trail & I-75 for easy access to head North or South. Also enjoy the many amenities nearby: the waters of Charlotte harbor, World-Calss Fishing, Boating, many Golf Courses, Restaurants, Shopping & so much more. Build your Dream Home here & start Living the Florida Lifestyle.